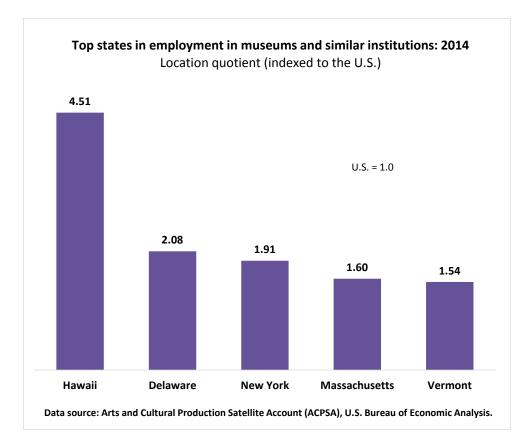

#### Definitions and Sources

What is arts and cultural production? The performing arts – music, dance, drama – probably come to mind first, as well as visual arts and the written word. Although culture can be defined broadly to include things like beliefs and values, this economic account focuses on creative artistic activity. It's not limited to fine arts, however. The museum category, for example, includes science and children's museums, zoos, and nature parks. **Supporting industries** include movie making and publishing, as well as aspects of government, including American Indian tribal councils.

**Core ACPSA industries** are originators of ideas and content associated with the creation of arts and culture. "Supporting" industries produce and disseminate arts and cultural commodities.

Location quotients (LQ) measure an industry's regional concentration of employment or compensation relative to the U.S. industry's share. For example, an employment LQ of 1.2 indicates that the state's employment in the industry is 20 percent greater than the industry's national employment share. An employment LQ of 0.8 indicates that the state's employment in the industry is 20 percent below the industry's national employment share.