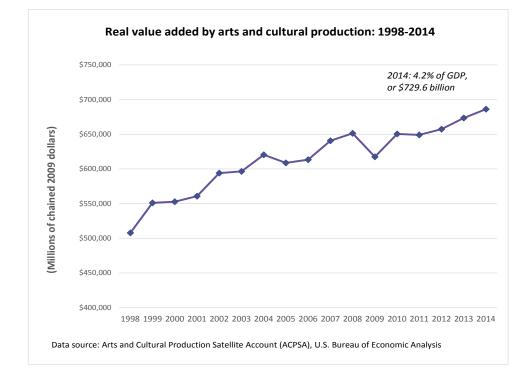

#### Arts and Cultural Production Satellite Account

Artists, performers, museums and historical sites are vying to be seen, heard and appreciated by Americans every day. Yet the economic impact of these varied arts and cultural activities, and of supporting industries that range from Hollywood studios to hand carvers of musical instruments, is easy to miss.

BEA's satellite accounts spotlight economic activity that can be difficult to find within our core accounts – in this case, the impact of arts and culture on U.S. and state economies.

This account was built by identifying, analyzing and separating out detailed data from existing BEA statistics. Pulling together the arts and cultural data in one place paints a statistical picture that's valuable to state and federal policymakers, businesses, arts organizations, analysts, economists, and others.