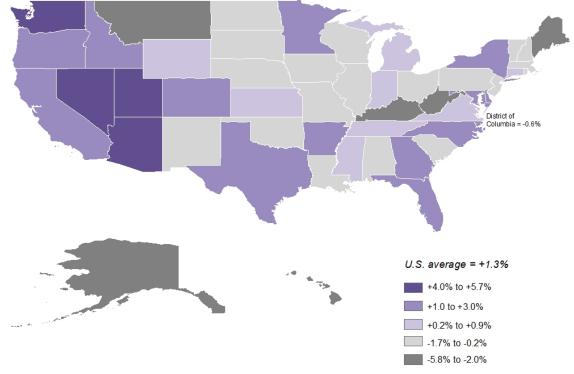

#### Percent change in arts and cultural employment: 2013-2014

Data source: Arts and Cultural Production Satellite Account (ACPSA), U.S. Bureau of Economic Analysis.

#### **ARTS DATA PROFILE #13**

- Introduction
- Background
- Press Release
- Research Briefs
  - Research Brief #1: State Highlights of Arts and Cultural Employment and Compensation, 2014
  - Research Brief #2: Trends in Arts and Cultural Employment
- Map: Arts and Cultural Employment, Indexed to the U.S., 2014
- Map: Percent Change in Arts and Cultural Employment: 2013-2014
- State Facts Sheets Produced by the U.S. Bureau of Economic Analysis 🖗
- National Assembly of State Arts Agencies' Data Dashboard
- Key to ACPSA Industries
- ACPSA State Employment and Compensation Data (2001-2014)
- Get the Data from the National Archive of Data on Arts & Culture (NADAC) P
- BEA blog post