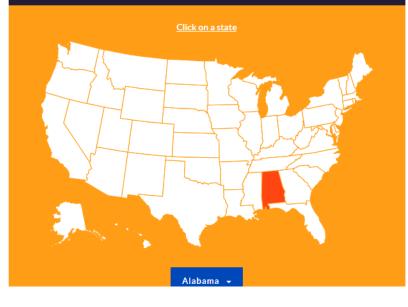

For each U.S. state, the **interactive map** below illustrates the number of workers employed by arts and cultural industries; it also shows the compensation (earnings and benefits) paid to these workers. To permit comparisons, the graphic relates arts and cultural employment as a share of the total workforce in each state. This state-wide concentration of arts and cultural workers is indexed to a national rate (1.0).

#### **ARTS DATA PROFILE #13**

- Introduction
- Background
- Press Release
- Research Briefs
  - Research Brief #1: State Highlights of Arts and Cultural Employment and Compensation, 2014
  - Research Brief #2: Trends in Arts and Cultural Employment
- Map: Arts and Cultural Employment, Indexed to the U.S., 2014
- Map: Percent Change in Arts and Cultural Employment: 2013-2014
- State Facts Sheets Produced by the U.S. Bureau of Economic Analysis 🖗
- National Assembly of State Arts Agencies' Data Dashboard
- Key to ACPSA Industries
- ACPSA State Employment and Compensation Data (2001-2014)
- Get the Data from the National Archive of Data on Arts & Culture (NADAC) P
- BEA blog post