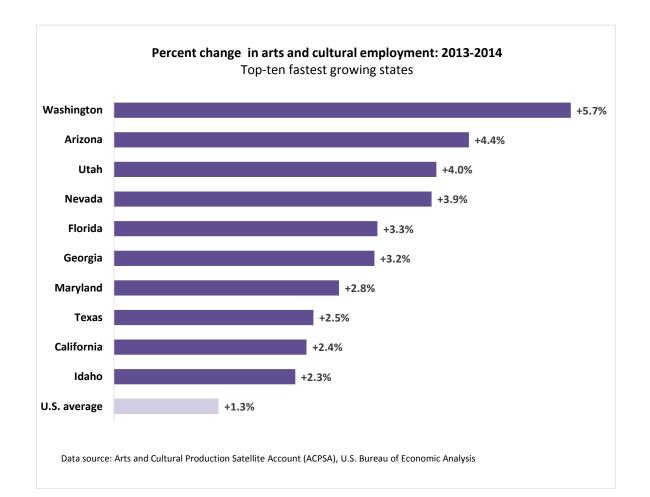

#### Percent change in arts and cultural employment: 2013-2014

Data source: Arts and Cultural Production Satellite Account (ACPSA), U.S. Bureau of Economic Analysis.

#### **ARTS DATA PROFILE #13**

- Introduction
- Background
- Press Release
- Research Briefs
  - Research Brief #1: State Highlights of Arts and Cultural Employment and Compensation, 2014
  - Research Brief #2: Trends in Arts and Cultural Employment
- Map: Arts and Cultural Employment, Indexed to the U.S., 2014
- Map: Percent Change in Arts and Cultural Employment: 2013-2014
- State Facts Sheets Produced by the U.S. Bureau of Economic Analysis 🖗
- National Assembly of State Arts Agencies' Data Dashboard
- Key to ACPSA Industries
- ACPSA State Employment and Compensation Data (2001-2014)
- Get the Data from the National Archive of Data on Arts & Culture (NADAC) P
- BEA blog post