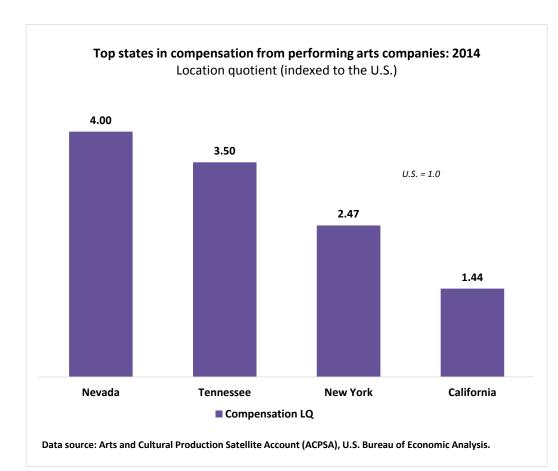

**Core ACPSA industries** are originators of ideas and content associated with the creation of arts and culture. "Supporting" industries produce and disseminate arts and cultural commodities.

Location quotients (LQ) measure an industry's regional concentration of employment or compensation relative to the U.S. industry's share. For example, an employment LQ of 1.2 indicates that the state's employment in the industry is 20 percent greater than the industry's national employment share. An employment LQ of 0.8 indicates that the state's employment in the industry is 20 percent below the industry's national employment share.