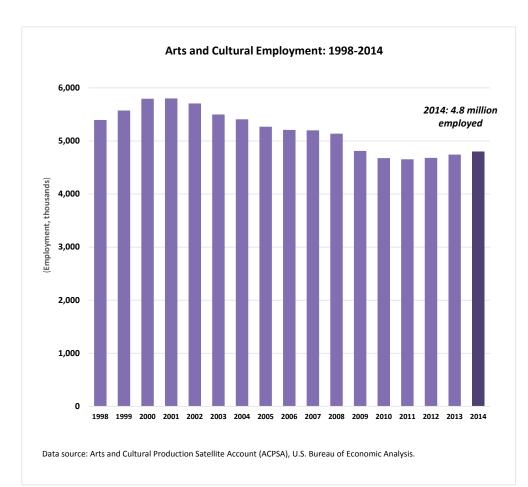

### **U.S. Arts and Cultural Production Satellite Account**

40 percent of all U.S. workers employed to produce arts and cultural goods and services are located in just five states: California; New York; Texas; Florida; and Illinois.

On the other hand, Delaware, Vermont, Wyoming, Alaska, and North Dakota, combined, account for 1 percent of U.S. arts and cultural workers.

Method of Standardization: Location Quotient (LQ)

• The 2014 employment LQ for Texas' ACPSA interior design industry was 1.43, meaning that employment in that industry, relative to total wage and salary employment in Texas, was 43 percent greater than the overall national share.