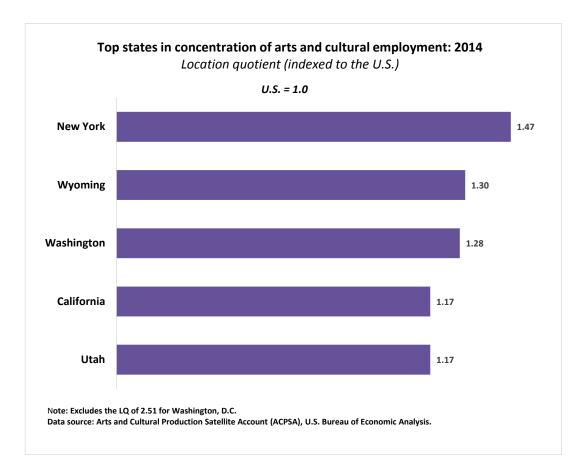

### **U.S. Arts and Cultural Production Satellite Account**

40 percent of all U.S. workers employed to produce arts and cultural goods and services are located in just five states: California; New York; Texas; Florida; and Illinois.

On the other hand, Delaware, Vermont, Wyoming, Alaska, and North Dakota, combined, account for 1 percent of U.S. arts and cultural workers.

Method of Standardization: Location Quotient (LQ)

• The 2014 employment LQ for Texas' ACPSA interior design industry was 1.43, meaning that employment in that industry, relative to total wage and salary employment in Texas, was 43 percent greater than the overall national share.