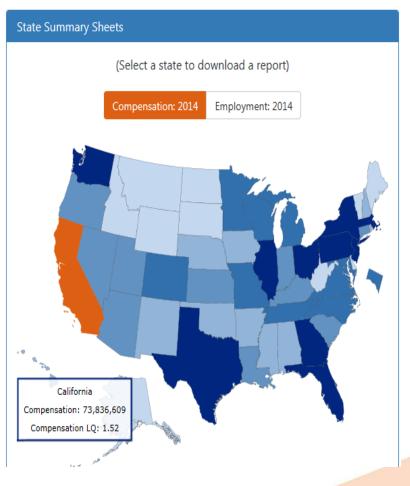

#### State Data

Includes the number of arts and cultural employees and their compensation, with breakdowns by industry; the relative concentration of arts and cultural activities in the state. Data is available for all 50 states and DC.

## ACPSA – State Data

| Table 4. Alabama, Arts and                      | Cultural Prod          |                           | nent and Comp | ensation of Emp                | loyees by Ind       |                      | 10001                     | 10004                |
|-------------------------------------------------|------------------------|---------------------------|---------------|--------------------------------|---------------------|----------------------|---------------------------|----------------------|
|                                                 | <b>T</b> . 1           | Total Industry            | 10001         | 10001                          |                     | ACPSA                | ACPSA                     | ACPSA                |
|                                                 | Total                  | Compensation              | ACPSA         | ACPSA                          | 10004               |                      | •                         | Compensation         |
| ACPSA Industry                                  | Industry<br>Employment | (Thousands<br>of Dollars) |               | Compensation<br>Industry Ratio | ACPSA<br>Employment | Location<br>Quotient | (Thousands<br>of Dollars) | Location<br>Quotient |
| Total - Alabama                                 |                        |                           |               | muusuy kauo                    |                     |                      | ,                         | 0.62                 |
|                                                 | 1,869,256              |                           |               |                                | 47,458              |                      | 2,350,291                 |                      |
| Core Arts and Cultural Production               | 41,300                 |                           |               |                                | 6,966               |                      |                           | 0.43                 |
| Performing Arts Companies                       | 692                    | 31,710                    | 0.968         | 0.968                          | 670                 | 0.500                | 30,707                    | 0.36                 |
| Promoters of performing arts and similar events | 1,078                  | 20,498                    | 0.813         | 0.813                          | 876                 | 0.736                | 16,659                    | 0.53                 |
| Agents/Managers For Artists                     | 57                     | 1,584                     | 0.509         | 0.508                          | 29                  | 0.094                | 804                       | 0.05                 |
| Independent Artists, Writers, And Performers    | 86                     | 5,386                     | 0.919         | 0.922                          | 79                  | 0.156                | 4,966                     | 0.0                  |
| Museums                                         | (D)                    | (D)                       | (D)           | (D)                            | (D)                 | (D)                  | (D)                       | (                    |
| Advertising                                     | 2,933                  | 167,249                   | 0.354         | 0.354                          | 1,038               | 0.550                | 59,188                    | 0.42                 |
| Architectural Services                          | 1,091                  | 102,288                   | 0.730         | 0.729                          | 796                 | 0.561                | 74,609                    | 0.5                  |
| Landscape Architectural Services                | 123                    | 11,315                    | 0.927         | 0.931                          | 114                 | 0.380                | 10,535                    | 0.4                  |
| Interior Design Services                        | 124                    | 6,472                     | 0.903         | 0.906                          | 112                 | 0.394                | 5,861                     | 0.2                  |
| Industrial Design Services                      | 99                     | 2,340                     | 0.990         | 0.989                          | 98                  | 0.269                | 2,315                     | 0.1                  |
| Graphic Design Services                         | 310                    | 14,981                    | 0.948         | 0.948                          | 294                 | 0.364                | 14,200                    | 0.3                  |
| Computer Systems Design                         | 8,643                  | 972,279                   | 0.023         | 0.023                          | 202                 | 0.790                | 22,670                    | 0.7                  |
| Photography and Photofinishing Services         | (D)                    | (D)                       | (D)           | (D)                            | (D)                 | (D)                  | (D)                       | (                    |
| All Other Design Services                       | 14                     | 1,399                     | 0.571         | 0.615                          | (L)                 | 0.254                | 860                       | 0.1                  |
| Fine Arts Education                             | 1,002                  | 42,108                    | 0.439         | 0.439                          | 440                 | 0.689                | 18,500                    | 0.5                  |
| Education Services                              | 23,456                 | 519,079                   | 0.030         | 0.039                          | 700                 | 0.563                | 20,252                    | 0.4                  |
|                                                 | -                      |                           |               |                                |                     |                      |                           |                      |

## ACPSA – State Data

|                                                           | Total                  | Total Industry<br>Compensation | ACPSA                        | ACPSA                          | 10001               | ACPSA<br>Employment  | ACPSA<br>Compensation     | ACPSA<br>Compensation |
|-----------------------------------------------------------|------------------------|--------------------------------|------------------------------|--------------------------------|---------------------|----------------------|---------------------------|-----------------------|
| ACPSA Industry                                            | Industry<br>Employment | (Thousands<br>of Dollars)      | Employment<br>Industry Ratio | Compensation<br>Industry Ratio | ACPSA<br>Employment | Location<br>Quotient | (Thousands<br>of Dollars) | Location<br>Quotient  |
| Supporting Arts and Cultural Production                   | 523,627                | 24,465,744                     | -                            |                                | 37,797              | 0.820                | 1,868,626                 | 0.656                 |
| Rental and Leasing                                        | 1,342                  | 45,374                         | 0.281                        | 0.281                          | 377                 | 0.773                | 12,735                    | 0.867                 |
| Grant-Making And Giving Services                          | 893                    | 45,597                         | 0.031                        | 0.032                          | 28                  | 0.362                | 1,446                     | 0.332                 |
| Unions                                                    | 7,066                  | 216,282                        | 0.026                        | 0.026                          | 182                 | 0.644                | 5,571                     | 0.437                 |
| Government                                                | 216,041                | 13,935,728                     | 0.069                        | 0.063                          | 14,963              | 1.033                | 880,396                   | 1.004                 |
| Other Support Services                                    | 696                    | 54,966                         | 0.019                        | 0.019                          | 13                  | 0.279                | 1,065                     | 0.342                 |
| Publishing                                                | (D)                    | (D)                            | (D)                          | (D)                            | (D)                 | (D)                  | (D)                       | (D                    |
| Motion Pictures                                           | 1,638                  | 38,857                         | 0.992                        | 0.992                          | 1,625               | 0.337                | 38,547                    | 0.124                 |
| Sound Recording                                           | 41                     | <mark>6,14</mark> 5            | 1.000                        | 0.998                          | 41                  | 0.252                | 6,130                     | 0.23                  |
| Broadcasting                                              | 11,858                 | 760,398                        | 0.447                        | 0.447                          | 5,302               | 1.003                | 339,985                   | 0.907                 |
| Other Information Services                                | 120                    | 13,122                         | 0.883                        | 0.878                          | 106                 | 0.152                | 11,516                    | 0.06                  |
| Jewelry and Silverware Manufacturing                      | 53                     | 3,068                          | 0.943                        | 0.948                          | 50                  | 0.150                | 2,909                     | 0.177                 |
| Printed Goods Manufacturing                               | 3,668                  | 180,677                        | 0.203                        | 0.203                          | 744                 | 0.627                | 36,646                    | 0.659                 |
| Musical Instruments Manufacturing                         | (NA)                   | (NA)                           | (NA)                         | (NA)                           | (NA)                | (NA)                 | (NA)                      | (NA                   |
| Custom Architectural Woodwork and Metalwork Manufacturing | (D)                    | (D)                            | (D)                          | (D)                            | (D)                 | (D)                  | (D)                       | (D                    |
| Camera and Motion Picture Equipment Manufacturing         | (L)                    | 357                            | 0.000                        | 0.038                          | 0                   | 0.000                | (L)                       | 0.114                 |
| Other Goods Manufacturing                                 | (D)                    | (D)                            | (D)                          | (D)                            | (D)                 | (D)                  | (D)                       | (D                    |
| Construction                                              | 6,284                  | 310,649                        | 0.162                        | 0.162                          | 1,020               | 0.790                | 50,458                    | 0.822                 |
| Wholesale and Transportation Industries                   | 84,809                 | 4,198,328                      | 0.021                        | 0.021                          | 1,767               | 0.717                | 87,479                    | 0.557                 |
| Retail Industries                                         | (D)                    | (D)                            | (D)                          | (D)                            | (D)                 | (D)                  | (D)                       | (D                    |
| All Other Industries                                      | 1,304,329              | 71,400,498                     | 0.002                        | 0.002                          | 2,695               | 1.045                | 147,537                   | 1.081                 |