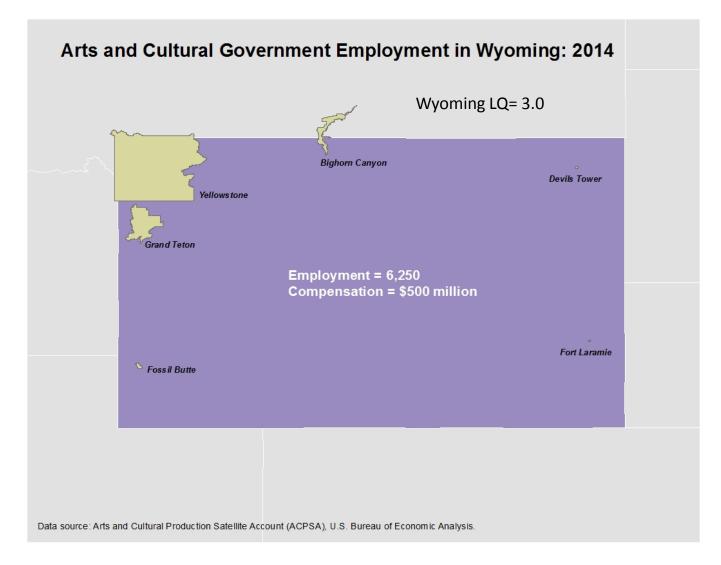

On the other hand, Delaware, Vermont, Wyoming, Alaska, and North Dakota, combined, account for 1 percent of U.S. arts and cultural workers.

Method of Standardization: Location Quotient (LQ)

• The 2014 employment LQ for Texas' ACPSA interior design industry was 1.43, meaning that employment in that industry, relative to total wage and salary employment in Texas, was 43 percent greater than the overall national share.