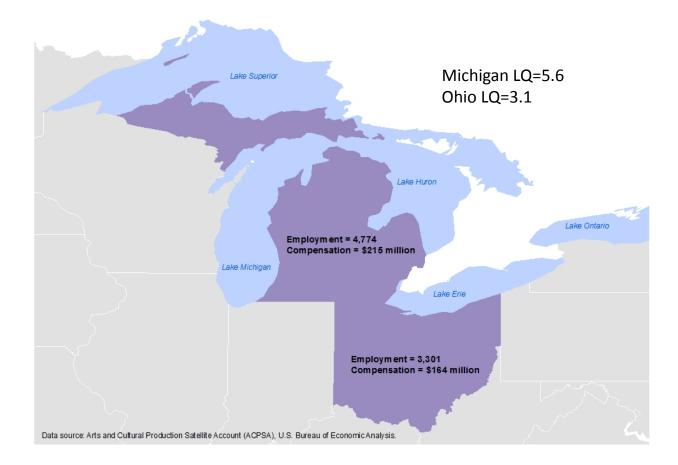

#### Industrial Design Services in Michigan and Ohio: 2014

| Top States in Conce | entration of Wo | rkers Employed to  | Produce A | rts and Cul | tural Good | ls and Serv | ices: 2014 |
|---------------------|-----------------|--------------------|-----------|-------------|------------|-------------|------------|
| Musical Instrument  | t Manufacturing | B                  |           |             |            |             |            |
|                     |                 |                    |           |             |            |             |            |
| State               | Employment      | Location quotient  |           |             |            |             |            |
|                     |                 | (index to national |           |             |            |             |            |
|                     |                 | average)           |           |             |            |             |            |
| Tennessee           | 779             | 4.64               |           |             |            |             |            |
| California          | 2,352           | 2.31               |           |             |            |             |            |
| Indiana             | 427             | 2.26               |           |             |            |             |            |
| New York            | 1,135           | 2.05               |           |             |            |             |            |
| Pennsylvania        | 701             | 1.99               |           |             |            |             |            |
| Oregon              | 196             | 1.88               |           |             |            |             |            |
| Massachusetts       | 379             | 1.83               |           |             |            |             |            |
| Maryland            | 234             | 1.57               |           |             |            |             |            |