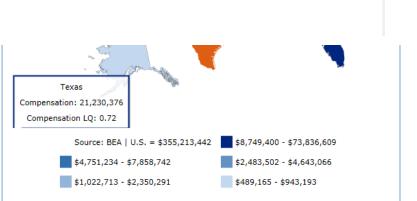

### **U.S. Arts and Cultural Production Satellite Account**

40 percent of all U.S. workers employed to produce arts and cultural goods and services are located in just five states: California; New York; Texas; Florida; and Illinois.

On the other hand, Delaware, Vermont, Wyoming, Alaska, and North Dakota, combined, account for 1 percent of U.S. arts and cultural workers.

Method of Standardization: Location Quotient (LQ)

• The 2014 employment LQ for Texas' ACPSA interior design industry was 1.43, meaning that employment in that industry, relative to total wage and salary employment in Texas, was 43 percent greater than the overall national share.

For each U.S. state, the **interactive map** below illustrates the number of workers employed by arts and cultural industries; it also shows the compensation (earnings and benefits) paid to these workers. To permit comparisons, the graphic relates arts and cultural employment as a share of the total workforce in each state. This state-wide concentration of arts and cultural workers is indexed to a national rate (1.0).