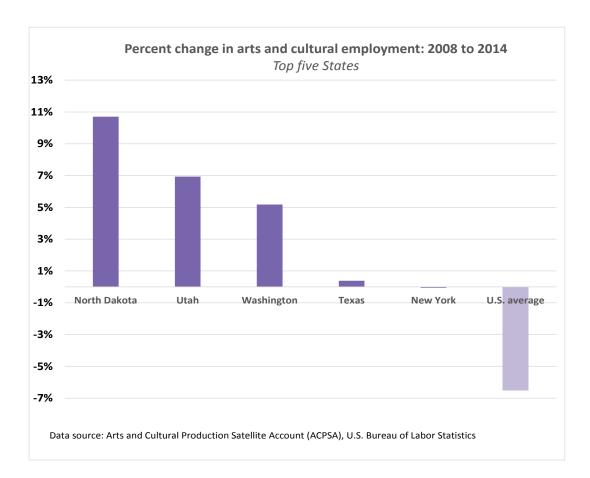

#### Percent change in arts and cultural employment: 2013-2014

Data source: Arts and Cultural Production Satellite Account (ACPSA), U.S. Bureau of Economic Analysis.