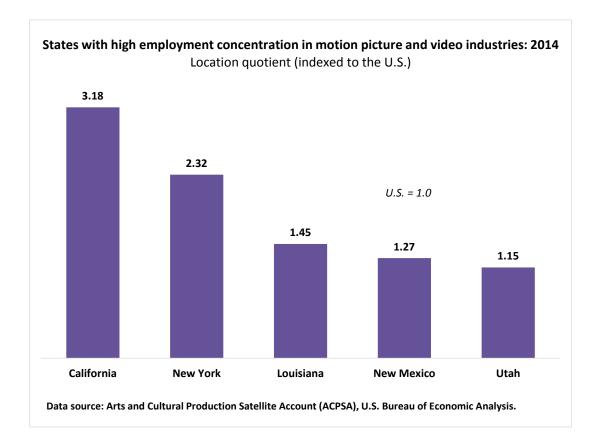

**Core ACPSA industries** are originators of ideas and content associated with the creation of arts and culture. "Supporting" industries produce and disseminate arts and cultural commodities.

Location quotients (LQ) measure an industry's regional concentration of employment or compensation relative to the U.S. industry's share. For example, an employment LQ of 1.2 indicates that the state's employment in the industry is 20 percent greater than the industry's national employment share. An employment LQ of 0.8 indicates that the state's employment in the industry is 20 percent below the industry's national employment share.