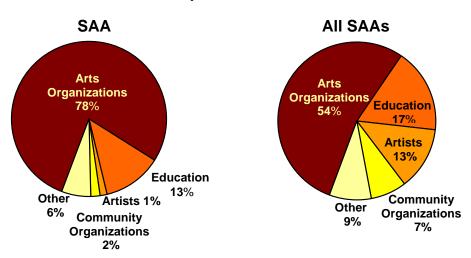

# Distribution of Grant Awards by Recipient Organization Sample Fiscal Year

NOTE: Other includes print media, government agencies, health facilities, correctional institutions, etc.