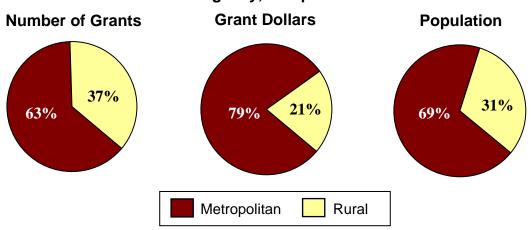

Y**

Median Grant Size SAA vs. Neighbor SAAs vs. All SAAs

|               | MEDIAN GRANT SIZE |    |        |    |         |  |  |  |  |
|---------------|-------------------|----|--------|----|---------|--|--|--|--|
|               | All               |    | GOS    |    | Project |  |  |  |  |
| SAA           | \$<br>3,175       | \$ | 18,000 | \$ | 2,860   |  |  |  |  |
| Neighbor SAAs | \$<br>3,308       | \$ | 12,610 | \$ | 2,500   |  |  |  |  |
| All SAAs      | \$<br>3,010       | \$ | 7,923  | \$ | 2,375   |  |  |  |  |

# Distribution of Grant Awards by Recipient Organization Sample Fiscal Year



NOTE: Other includes print media, government agencies, health facilities, correctional institutions, etc.

#### Metropolitan and Rural Grant-Making State Arts Agency, Sample Fiscal Year