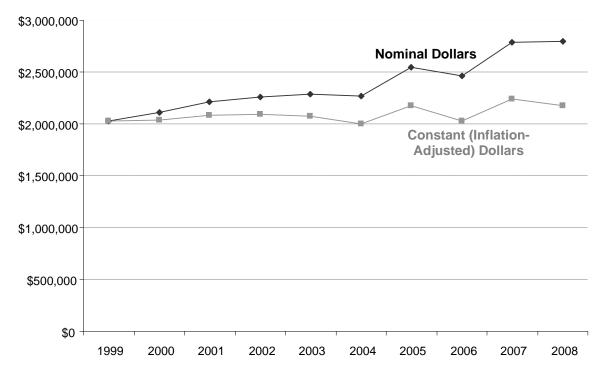

#### Legislative Appropriations, Nominal and Constant Dollars Fiscal Years 1999 - 2008

### LEGISLATIVE APPROPRIATIONS AND TOTAL REVENUE

State Arts Agency Legislative Appropriations Fiscal Years 1999 - 2008

| 1 130di 1 cars 1333 2000 |               |           |                        |      |                    |  |  |  |  |  |
|--------------------------|---------------|-----------|------------------------|------|--------------------|--|--|--|--|--|
| Fiscal Year              | Appropriation |           | Per Capita<br>Spending |      | Per Capita<br>Rank |  |  |  |  |  |
| 1999                     | \$            | 2,008,432 | \$                     | 0.47 | 37                 |  |  |  |  |  |
| 2000                     | \$            | 3,008,423 | \$                     | 0.70 | 24                 |  |  |  |  |  |
| 2001                     | \$            | 3,493,423 | \$                     | 0.82 | 19                 |  |  |  |  |  |
| 2002                     | \$            | 4,593,423 | \$                     | 1.05 | 16                 |  |  |  |  |  |
| 2003                     | \$            | 4,200,875 | \$                     | 0.96 | 23                 |  |  |  |  |  |
| 2004                     | \$            | 4,264,617 | \$                     | 0.96 | 22                 |  |  |  |  |  |
| 2005                     | \$            | 4,397,641 | \$                     | 0.99 | 18                 |  |  |  |  |  |
| 2006                     | \$            | 3,515,388 | \$                     | 0.78 | 22                 |  |  |  |  |  |
| 2007                     | \$            | 3,292,496 | \$                     | 0.73 | 23                 |  |  |  |  |  |
| 2008                     | \$            | 3,169,195 | \$                     | 0.70 | 25                 |  |  |  |  |  |