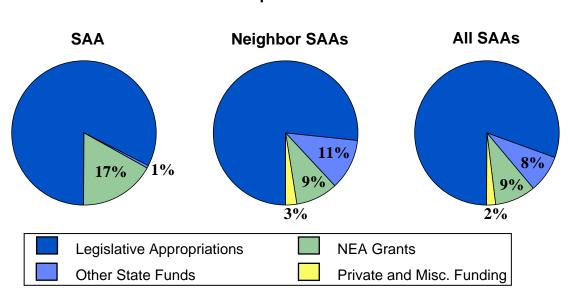

4,264,617 | \$                     | 0.96 | 22                 |  |  |  |  |  |
| 2005                     | \$            | 4,397,641 | \$                     | 0.99 | 18                 |  |  |  |  |  |
| 2006                     | \$            | 3,515,388 | \$                     | 0.78 | 22                 |  |  |  |  |  |
| 2007                     | \$            | 3,292,496 | \$                     | 0.73 | 23                 |  |  |  |  |  |
| 2008                     | \$            | 3,169,195 | \$                     | 0.70 | 25                 |  |  |  |  |  |

#### Legislative Appropriations, Nominal and Constant Dollars Fiscal Years 1999 - 2008



## Year-to-Year Percent Changes in Appropriations, Fiscal Years 2000 - 2008



### Sources of Total Revenue Sample Fiscal Year



#### **GRANT-MAKING SUMMARY**

Median Grant Size SAA vs. Neighbor SAAs vs. All SAAs

|               | MEDIAN GRANT SIZE |    |        |    |         |  |  |  |  |
|---------------|-------------------|----|--------|----|---------|--|--|--|--|
|               | All               |    | GOS    |    | Project |  |  |  |  |
| SAA           | \$<br>3,175       | \$ | 18,000 | \$ | 2,860   |  |  |  |  |
| Neighbor SAAs | \$<br>3,308       | \$ | 12,610 | \$ | 2,500   |  |  |  |  |
| All SAAs      | \$<br>3,010       | \$ | 7,923  | \$ | 2,375   |  |  |  |  |

# Distribution of Grant Awards by Recipient Organization Sample Fiscal Year



NOTE: Other includes print media, government agencies, health facilities, correctional institutions, etc.

#### Metropolitan and Rural Grant-Making State Arts