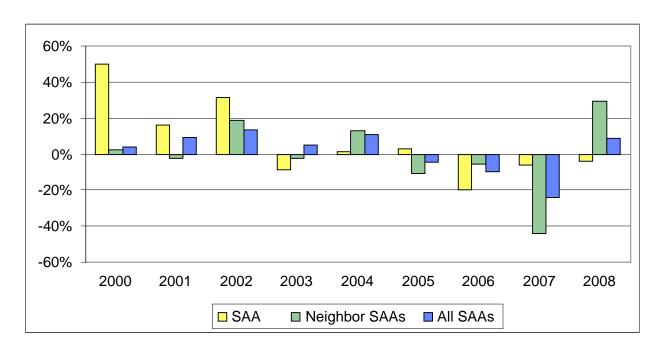

|  |
| 2004                     | \$            | 4,264,617 | \$                     | 0.96 | 22                 |  |  |  |  |  |
| 2005                     | \$            | 4,397,641 | \$                     | 0.99 | 18                 |  |  |  |  |  |
| 2006                     | \$            | 3,515,388 | \$                     | 0.78 | 22                 |  |  |  |  |  |
| 2007                     | \$            | 3,292,496 | \$                     | 0.73 | 23                 |  |  |  |  |  |
| 2008                     | \$            | 3,169,195 | \$                     | 0.70 | 25                 |  |  |  |  |  |

#### Legislative Appropriations, Nominal and Constant Dollars Fiscal Years 1999 - 2008



## Year-to-Year Percent Changes in Appropriations, Fiscal Years 2000 - 2008



### Sources of Total Revenue Sample Fiscal Year



#### **GRANT-MAKING SUMMARY**

Median Grant Size SAA vs. Neighbor SAAs vs. All SAAs

|               | MEDIAN GRANT SIZE |    |        |    |         |  |  |  |  |
|---------------|-------------------|----|--------|----|---------|--|--|--|--|
|               | All               |    | GOS    |    | Project |  |  |  |  |
| SAA           | \$<br>3,175       | \$ | 18,000 | \$ | 2,860   |  |  |  |  |
| Neighbor SAAs | \$<br>3,308       | \$ | 12,610 | \$ | 2,500   |  |  |  |  |
| All SAAs      | \$<br>3,010       | \$ | 7,923  | \$ | 2,375   |  |  |  |  |

# Distribution of Grant Awards by Recipient Organization Sample Fiscal Year



NOTE: Other includes print media, government agencies, health facilities, correctional institutions, etc.

#